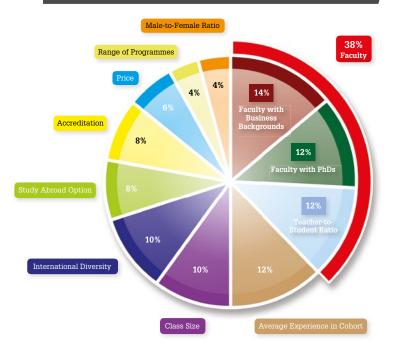

# NEW KEY PERFORMANCE INDICATORS

- Faculty:
- Faculty with PhDs
- Faculty with a Business Background
  - Student-to-Faculty Ratio
  - Programme Portfolio
    - Work Experience
  - International Diversity
  - Male-to-Female Ratio
    - Pricing
    - Accreditation
      - Class Sizes

# KPIs criteria weighting

### Example:

100