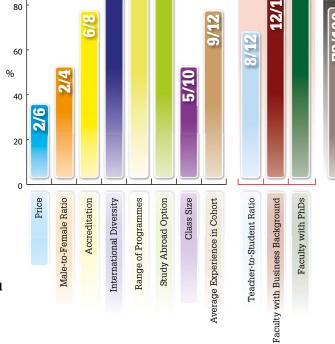

# NEW KEY PERFORMANCE INDICATORS

- Faculty:
- Faculty with PhDs
- Faculty with a Business Background
  - Student-to-Faculty Ratio
  - Programme Portfolio
    - Work Experience
  - International Diversity
  - Male-to-Female Ratio
    - Pricing
    - Accreditation
      - Class Sizes

# KPIs criteria weighting

### Example:

100